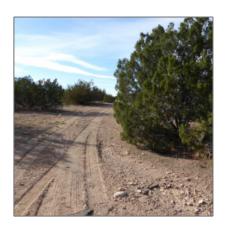

## Neighborhood / Community

| Country: | US    |
|----------|-------|
| State:   | AZ    |
| City:    | Heber |
| Zipcode: | 85928 |

| Tax Year:                             | 2021          |  |
|---------------------------------------|---------------|--|
| Waterfront:                           | No            |  |
| Short Sale:                           | No            |  |
| HOA:                                  | No            |  |
| HOA Frequency:                        | Quarter       |  |
| Exterior<br>Features: N/A -<br>Other: | Juniper/pinon |  |
| Trees on property:                    | Yes           |  |
| Power available:                      | No            |  |
| Water available:                      | Yes           |  |

#### Other

| Horses:          | Yes |
|------------------|-----|
| Maintained road: | No  |