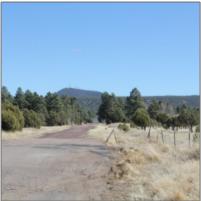

# 160R E Hunt Drive, Show Low, Arizona 85901

- 160R E Hunt Drive, Show Low, Arizona 85901

## Facts and features

| Price:         | \$249,850 |  |  |
|----------------|-----------|--|--|
| Property Type: | Land      |  |  |
| Listing ID:    | 218373    |  |  |
| Lot Area:      | 1.07 Acre |  |  |

#### Property details

| Timestamp:      | 09.01.2024         |  |
|-----------------|--------------------|--|
|                 | 21:48:58           |  |
| Status:         | Active             |  |
| Area:           | Show Low           |  |
| Lot Dimensions: | 86.49x138.1x86.49x |  |
|                 | 138.1              |  |
| Zoning:         | Municipal          |  |
| Taxes:          | 901.68             |  |

# Neighborhood / Community

| Neighborhood /<br>Subdivision: | Show Low<br>Unsubdivided |  |
|--------------------------------|--------------------------|--|
| Country:                       | US                       |  |
| State:                         | AZ                       |  |
| City:                          | Show Low                 |  |
| Zipcode:                       | 85901                    |  |