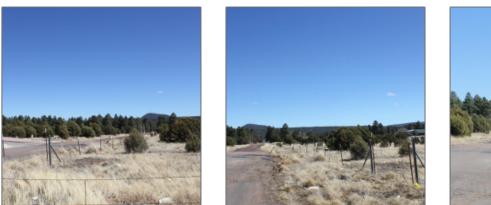

# 160R E Hunt Drive, Show Low, Arizona 85901

- 160R E Hunt Drive, Show Low, Arizona 85901

## Facts and features

| Price:         | \$249,850 |  |  |
|----------------|-----------|--|--|
| Property Type: | Land      |  |  |
| Listing ID:    | 218373    |  |  |
| Lot Area:      | 1.07 Acre |  |  |

#### Property details

| Timestamp:      | 09.01.2024         |  |
|-----------------|--------------------|--|
|                 | 21:48:58           |  |
| Status:         | Active             |  |
| Area:           | Show Low           |  |
| Lot Dimensions: | 86.49x138.1x86.49x |  |
|                 | 138.1              |  |
| Zoning:         | Municipal          |  |
| Taxes:          | 901.68             |  |

# Neighborhood / Community

| Neighborhood /<br>Subdivision: | Show Low<br>Unsubdivided |  |
|--------------------------------|--------------------------|--|
| Country:                       | US                       |  |
| State:                         | AZ                       |  |
| City:                          | Show Low                 |  |
| Zipcode:                       | 85901                    |  |