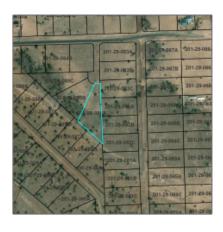

#### Facts and features

 Price:
 \$16,200

 Property Type:
 Land

 Listing ID:
 241388

Lot Area: 1.10 Acre

#### Property details

Timestamp: **08.16.2024** 

14:05:51

Status: Active

Area: Concho

Lot Dimensions: 114.72x74.16x114.7

2x74.16

Zoning: Gu County

### Neighborhood / Community

| Neighborhood /<br>Subdivision: | Concho Valley |
|--------------------------------|---------------|
| Country:                       | US            |
| State:                         | AZ            |
| City:                          | Concho        |
| Zipcode:                       | 85924         |