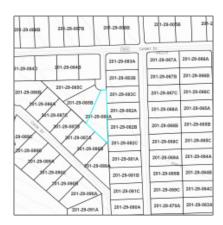

#### Facts and features

 Price:
 \$16,200

 Property Type:
 Land

 Listing ID:
 241388

Lot Area: 1.10 Acre

#### Property details

Timestamp: **08.16.2024** 

14:05:51

Status: Active

Area: Concho

Lot Dimensions: 114.72x74.16x114.7

2x74.16

Zoning: Gu County

### Neighborhood / Community

| Neighborhood /<br>Subdivision: | Concho Valley |
|--------------------------------|---------------|
| Country:                       | US            |
| State:                         | AZ            |
| City:                          | Concho        |
| Zipcode:                       | 85924         |