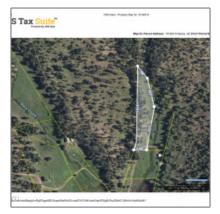

#### Facts and features

| Price:         | \$299,000 |
|----------------|-----------|
| Property Type: | Land      |
| Listing ID:    | 241527    |
| Lot Area:      | 3.50 Acre |

### Neighborhood / Community

| Neighborhood /<br>Subdivision: | Alpine<br>Unsubdivided |  |
|--------------------------------|------------------------|--|
| Country:                       | US                     |  |
| State:                         | AZ                     |  |
| City:                          | Alpine                 |  |
| Zipcode:                       | 85920                  |  |