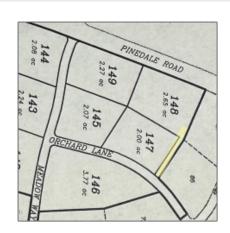

# Lot 148 Taylor Farms, Taylor, Arizona 85939

- Lot 148 Taylor Farms, Taylor, Arizona 85939

#### Facts and features

| Price:         | <b>\$43,995</b> |
|----------------|-----------------|
| Property Type: | Land            |
| Listing ID:    | 221543          |
| Lot Area:      | 2.65 Acre       |

## Property details

| Timestamp:      | 01.16.2024 |  |
|-----------------|------------|--|
|                 | 10:35:08   |  |
| Status:         | Active     |  |
| Area:           | Taylor     |  |
| Lot Dimensions: | 146797.00  |  |
| Zoning:         | Municipal  |  |
| Taxes:          | 5.64       |  |
|                 |            |  |