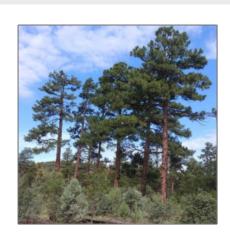

| Tax Year:                             | 2017             |  |
|---------------------------------------|------------------|--|
| Waterfront:                           | No               |  |
| Short Sale:                           | No               |  |
| HOA:                                  | No               |  |
| HOA Frequency:                        | Quarter          |  |
| Exterior<br>Features: N/A -<br>Other: | Mixed,tall Pines |  |
| Trees on property:                    | Yes              |  |
| Power available:                      | Yes              |  |
| Water available:                      | No               |  |