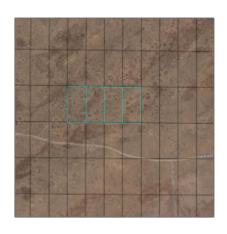

# TBD Rancho, Holbrook, Arizona 86025

- TBD Rancho, Holbrook, Arizona 86025

#### Facts and features

| Price:         | \$9,000 |
|----------------|---------|
| Property Type: | Land    |
| Listing ID:    | 241631  |
| Lot Area:      | 5 Acre  |

#### Property details

| Timestamp:      | 05.24.2024<br>18:19:45 |
|-----------------|------------------------|
| Status:         | Active                 |
| Area:           | Holbrook               |
| Lot Dimensions: | 54886.00               |
| Zoning:         | <b>Gu County</b>       |
| Taxes:          | 7435.00                |

## Neighborhood / Community

| Neighborhood /<br>Subdivision: | Arizona Rancho |  |
|--------------------------------|----------------|--|
| Country:                       | US             |  |
| State:                         | AZ             |  |
| City:                          | Holbrook       |  |
| Zipcode:                       | 86025          |  |