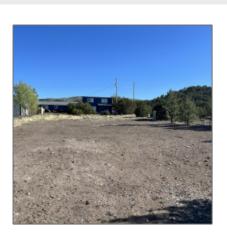

### Property details

| Timestamp:      | 05.31.2023       |  |
|-----------------|------------------|--|
|                 | 12:41:23         |  |
| Status:         | Active           |  |
| Area:           | Eagar            |  |
| Lot Dimensions: | 446490.00        |  |
| Zoning:         | <b>Gu County</b> |  |
| Taxes:          | 847.86           |  |
|                 |                  |  |

## Neighborhood / Community

| Neighborhood /<br>Subdivision: | Veldt Estates |
|--------------------------------|---------------|
| Country:                       | US            |
| State:                         | AZ            |
| City:                          | Eagar         |
| Zipcode:                       | 85925         |