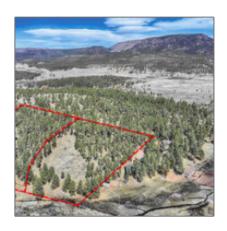

#### Facts and features

| Price:         | \$200,000        |
|----------------|------------------|
| Property Type: | Land             |
| Listing ID:    | 233948           |
| Lot Area:      | <b>5.25 Acre</b> |

### Property details

| Timestamp:      | 11.04.2024<br>14:08:09 |
|-----------------|------------------------|
| Status:         | Active                 |
| Area:           | Alpine                 |
| Lot Dimensions: | 228690.00              |
| Zoning:         | Res Land               |
|                 |                        |

# Neighborhood / Community

| Neighborhood /<br>Subdivision: | Alpine<br>Unsubdivided |  |
|--------------------------------|------------------------|--|
| Country:                       | US                     |  |
| State:                         | AZ                     |  |
| City:                          | Alpine                 |  |
| Zipcode:                       | 85920                  |  |