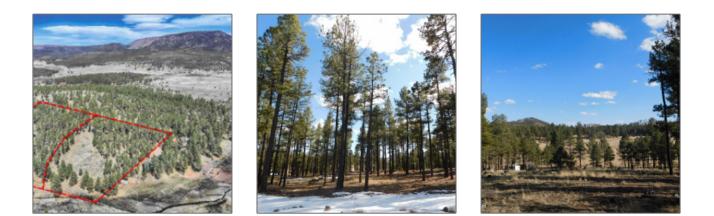

| Waterfront:                           | No                          |  |
|---------------------------------------|-----------------------------|--|
| Short Sale:                           | No                          |  |
| HOA:                                  | Yes                         |  |
| HOA Dues:                             | 200.00                      |  |
| HOA Frequency:                        | Annually                    |  |
| Exterior<br>Features: N/A -<br>Other: | Heavily Treed,tall<br>Pines |  |
| Trees on<br>property:                 | Yes                         |  |
| Power available:                      | Yes                         |  |
| Water available:                      |                             |  |