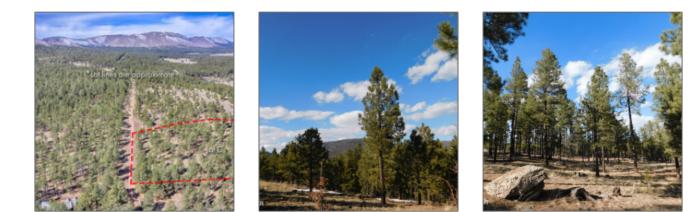

| Tax Year:                             | 2019                                          |  |
|---------------------------------------|-----------------------------------------------|--|
| Waterfront:                           | No                                            |  |
| Short Sale:                           | No                                            |  |
| HOA:                                  | Yes                                           |  |
| HOA Dues:                             | 200.00                                        |  |
| HOA Frequency:                        | Annually                                      |  |
|                                       |                                               |  |
| Exterior<br>Features: N/A -<br>Other: | Heavily<br>Treed,juniper/pinon<br>,tall Pines |  |
| Features: N/A -                       | Treed,juniper/pinon                           |  |
| Features: N/A -<br>Other:<br>Trees on | Treed,juniper/pinon<br>,tall Pines            |  |