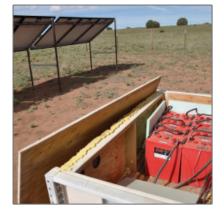

| Tax Year:                             | 2022                     |                    |
|---------------------------------------|--------------------------|--------------------|
| Waterfront:                           | No                       |                    |
| Short Sale:                           | No                       |                    |
| HOA:                                  | No                       |                    |
| HOA Frequency:                        | Quarter                  |                    |
| Exterior<br>Features: N/A -<br>Other: | Juniper/pinon,mead<br>ow |                    |
| Trees on<br>property:                 | Yes                      |                    |
| Power available:                      | Yes                      |                    |
| Water available:                      | Yes                      |                    |
| Other                                 |                          | Listing provided l |
| Horses:                               | Yes                      | Office name:       |
| Maintained<br>road:                   | No                       | Listing agent      |