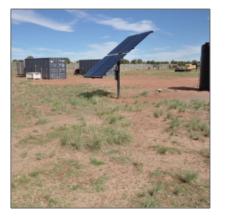

| Tax Year:                             | 2022                     |                    |
|---------------------------------------|--------------------------|--------------------|
| Waterfront:                           | No                       |                    |
| Short Sale:                           | No                       |                    |
| HOA:                                  | No                       |                    |
| HOA Frequency:                        | Quarter                  |                    |
| Exterior<br>Features: N/A -<br>Other: | Juniper/pinon,mead<br>ow |                    |
| Trees on<br>property:                 | Yes                      |                    |
| Power available:                      | Yes                      |                    |
| Water available:                      | Yes                      |                    |
| Other                                 |                          | Listing provided l |
| Horses:                               | Yes                      | Office name:       |
| Maintained<br>road:                   | No                       | Listing agent      |