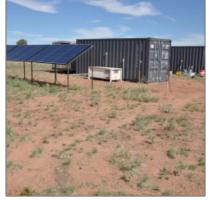

| Tax Year:                             | 2022                     |                    |
|---------------------------------------|--------------------------|--------------------|
| Waterfront:                           | No                       |                    |
| Short Sale:                           | No                       |                    |
| HOA:                                  | No                       |                    |
| HOA Frequency:                        | Quarter                  |                    |
| Exterior<br>Features: N/A -<br>Other: | Juniper/pinon,mead<br>ow |                    |
| Trees on<br>property:                 | Yes                      |                    |
| Power available:                      | Yes                      |                    |
| Water available:                      | Yes                      |                    |
| Other                                 |                          | Listing provided l |
| Horses:                               | Yes                      | Office name:       |
| Maintained<br>road:                   | No                       | Listing agent      |