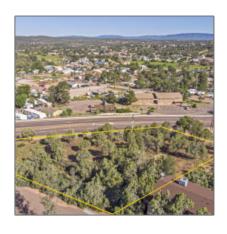

# 1201 Beeline Highway, Payson, Arizona 85541

- 1201 Beeline Highway, Payson, Arizona 85541

#### Facts and features

| Price:         | \$399,000 |
|----------------|-----------|
| Property Type: | Land      |
| Listing ID:    | 86210     |
| Lot Area:      | 1.07 Acre |

### Utilities / Green Energy Detai

| Utilities  | Pinedale Estates |
|------------|------------------|
| Available: | Dom              |

| Lot Dimensions:                       | 284.91 X 120 X<br>259.31 X 249.8 |  |
|---------------------------------------|----------------------------------|--|
| Zoning:                               | C-2                              |  |
| Tax Year:                             | 2021                             |  |
| Waterfront:                           | No                               |  |
| View:                                 | Yes                              |  |
| Foreclosure:                          | No                               |  |
| Short Sale:                           | No                               |  |
| HOA:                                  | No                               |  |
| HOA Frequency:                        | Quarter                          |  |
| List Type:                            | <b>Exclusive Ars</b>             |  |
| Exterior<br>Features: N/A -<br>Other: | Extra Water<br>Storage           |  |
| Exterior<br>Features:                 | Cul-de-sac Lot,deck              |  |
| Property<br>Features:                 | Partially Fenced                 |  |