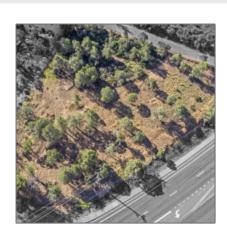

# 1201 Beeline Highway, Payson, Arizona 85541

- 1201 Beeline Highway, Payson, Arizona 85541

#### Facts and features

| Price:         | \$399,000 |
|----------------|-----------|
| Property Type: | Land      |
| Listing ID:    | 86210     |
| Lot Area:      | 1.07 Acre |

### Utilities / Green Energy Detai

| Utilities  | Pinedale Estates |
|------------|------------------|
| Available: | Dom              |

| Lot Dimensions:                       | 284.91 X 120 X<br>259.31 X 249.8 |  |
|---------------------------------------|----------------------------------|--|
| Zoning:                               | C-2                              |  |
| Tax Year:                             | 2021                             |  |
| Waterfront:                           | No                               |  |
| View:                                 | Yes                              |  |
| Foreclosure:                          | No                               |  |
| Short Sale:                           | No                               |  |
| HOA:                                  | No                               |  |
| HOA Frequency:                        | Quarter                          |  |
| List Type:                            | <b>Exclusive Ars</b>             |  |
| Exterior<br>Features: N/A -<br>Other: | Extra Water<br>Storage           |  |
| Exterior<br>Features:                 | Cul-de-sac Lot,deck              |  |
| Property<br>Features:                 | Partially Fenced                 |  |