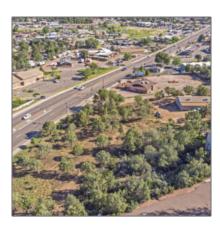

# 1201 Beeline Highway, Payson, Arizona 85541

- 1201 Beeline Highway, Payson, Arizona 85541

#### Facts and features

| Price:         | \$399,000 |
|----------------|-----------|
| Property Type: | Land      |
| Listing ID:    | 86210     |
| Lot Area:      | 1.07 Acre |

### Utilities / Green Energy Detai

| Utilities  | Pinedale Estates |
|------------|------------------|
| Available: | Dom              |

| Lot Dimensions:                       | 284.91 X 120 X<br>259.31 X 249.8 |  |
|---------------------------------------|----------------------------------|--|
| Zoning:                               | C-2                              |  |
| Tax Year:                             | 2021                             |  |
| Waterfront:                           | No                               |  |
| View:                                 | Yes                              |  |
| Foreclosure:                          | No                               |  |
| Short Sale:                           | No                               |  |
| HOA:                                  | No                               |  |
| HOA Frequency:                        | Quarter                          |  |
| List Type:                            | <b>Exclusive Ars</b>             |  |
| Exterior<br>Features: N/A -<br>Other: | Extra Water<br>Storage           |  |
| Exterior<br>Features:                 | Cul-de-sac Lot,deck              |  |
| Property<br>Features:                 | Partially Fenced                 |  |