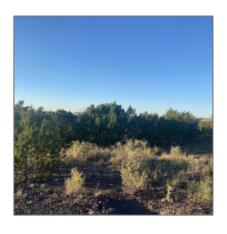

# Lot 10 Sunset Drive, Eagar, Arizona 85925

- Lot 10 Sunset Drive, Eagar, Arizona 85925

| Waterfront:                           | No      |
|---------------------------------------|---------|
| Short Sale:                           | No      |
| HOA:                                  | No      |
| HOA Frequency:                        | Quarter |
| Exterior<br>Features: N/A -<br>Other: | Mixed   |
| Trees on property:                    | Yes     |
| Power available:                      | No      |
| Water available:                      | No      |
|                                       |         |