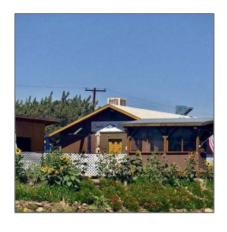

# 8421 Rainbow Drive, Show Low, Arizona 85901

- 1896 Silver Lake Boulevard, Show Low, Arizona 85901

### Facts and features

| Price:         | \$280,000        |
|----------------|------------------|
| Property Type: | Commercial       |
| Listing ID:    | 239577           |
| Lot Area:      | <b>0.46</b> Acre |

## Property details

Zoning:

| Timestamp:             | 03.09.2024      |
|------------------------|-----------------|
|                        | 21:13:05        |
| Property Sub-<br>Type: | Business W/land |
| Status:                | Active          |
| Area:                  | White Mountain  |
|                        | Lakes           |
|                        |                 |