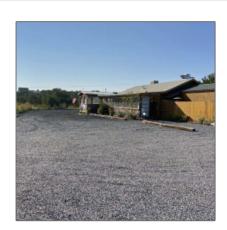

# 8421 Rainbow Drive, Show Low, Arizona 85901

- 1896 Silver Lake Boulevard, Show Low, Arizona 85901

### Facts and features

| Price:         | \$280,000        |
|----------------|------------------|
| Property Type: | Commercial       |
| Listing ID:    | 239577           |
| Lot Area:      | <b>0.46</b> Acre |

## Property details

Zoning:

| Timestamp:             | 03.09.2024      |
|------------------------|-----------------|
|                        | 21:13:05        |
| Property Sub-<br>Type: | Business W/land |
| Status:                | Active          |
| Area:                  | White Mountain  |
|                        | Lakes           |
|                        |                 |