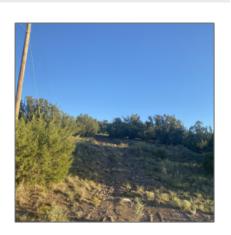

# Lot 13 Sunset Drive, Eagar, Arizona 85925

- Lot 13 Sunset Drive, Eagar, Arizona 85925

## Property details

| Timestamp:      | 09.01.2024                    |  |
|-----------------|-------------------------------|--|
| OL 1            | 21:52:06                      |  |
| Status:         | Active                        |  |
| Area:           | Eagar                         |  |
| Lot Dimensions: | 92.87x190.08x92.87<br>x190.08 |  |
| Zoning:         | <b>Gu County</b>              |  |
| Tax Year:       | 2019                          |  |

## Neighborhood / Community

| Neighborhood /<br>Subdivision: | Valley View Estates<br>(APC) |  |
|--------------------------------|------------------------------|--|
| Country:                       | US                           |  |
| State:                         | AZ                           |  |
| City:                          | Eagar                        |  |
| Zipcode:                       | 85925                        |  |