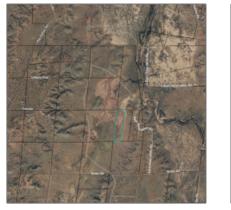

# 9543 Privette, Snowflake, Arizona 85937

- 9543 Privette, Snowflake, Arizona 85937

#### Property details

| Timestamp:      | 09.03.2024 |  |
|-----------------|------------|--|
|                 | 11:45:21   |  |
| Status:         | Active     |  |
| Area:           | Snowflake  |  |
| Lot Dimensions: | 435600.00  |  |
| Zoning:         | Gu County  |  |
| Tax Year:       | 2019       |  |

### Neighborhood / Community

| Neighborhood /<br>Subdivision: | Snowflake<br>Unsubdivided |  |
|--------------------------------|---------------------------|--|
| Country:                       | US                        |  |
| State:                         | AZ                        |  |
| City:                          | Snowflake                 |  |
| Zipcode:                       | 85937                     |  |