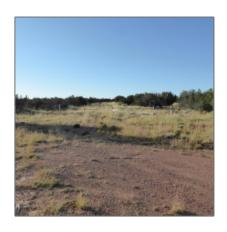

#### Facts and features

| Price:         | \$220,000  |
|----------------|------------|
| Property Type: | Land       |
| Listing ID:    | 243610     |
| Lot Area:      | 36.22 Acre |

## Property details

| Timestamp:      | 11.30.2023         |
|-----------------|--------------------|
|                 | 08:36:59           |
| Status:         | Active             |
| Area:           | Heber              |
| Lot Dimensions: | 104.75x125.27x104. |
|                 | 75x125.27          |
| Zoning:         | A-general          |
| Taxes:          | 810.50             |

## Neighborhood / Community

| Neighborhood /<br>Subdivision: | Chevelon Canyon<br>Ranch |  |
|--------------------------------|--------------------------|--|
| Country:                       | US                       |  |
| State:                         | AZ                       |  |
| City:                          | Heber                    |  |
| Zipcode:                       | 85928                    |  |