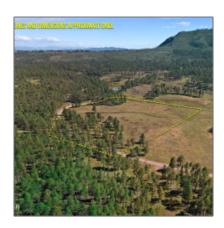

#### Facts and features

| Price:         | <b>\$594,900</b> |
|----------------|------------------|
| Property Type: | Land             |
| Listing ID:    | 239420           |
| Lot Area:      | 17.25 Acre       |

## Neighborhood / Community

| Neighborhood /<br>Subdivision: | Alpine<br>Unsubdivided |
|--------------------------------|------------------------|
| Country:                       | US                     |
| State:                         | AZ                     |
| City:                          | Alpine                 |
| Zipcode:                       | 85920                  |