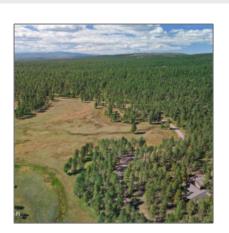

#### Facts and features

| Price:         | <b>\$594,900</b> |
|----------------|------------------|
| Property Type: | Land             |
| Listing ID:    | 239420           |
| Lot Area:      | 17.25 Acre       |

## Neighborhood / Community

| Neighborhood /<br>Subdivision: | Alpine<br>Unsubdivided |
|--------------------------------|------------------------|
| Country:                       | US                     |
| State:                         | AZ                     |
| City:                          | Alpine                 |
| Zipcode:                       | 85920                  |