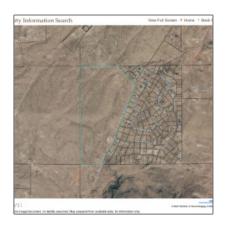

### Property details

| Timestamp:      | 06.12.2024         |  |
|-----------------|--------------------|--|
|                 | 12:27:19           |  |
| Status:         | Active             |  |
| Area:           | Taylor             |  |
| Lot Dimensions: | 59.91x130.18x59.91 |  |
|                 | x130.18            |  |
| Zoning:         | Municipal          |  |
| Taxes:          | 529.92             |  |

## Neighborhood / Community

| Neighborhood /<br>Subdivision: | Taylor Farms |
|--------------------------------|--------------|
| Country:                       | US           |
| State:                         | AZ           |
| City:                          | Taylor       |
| Zipcode:                       | 85939        |