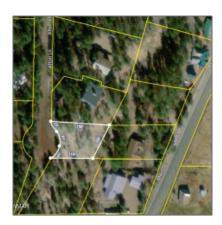

### Property details

| Timestamp:      | 09.26.2023 |
|-----------------|------------|
| p.              | 10:22:19   |
| Status:         | Active     |
| Area:           | Greer      |
| Lot Dimensions: | 3361961.00 |
| Zoning:         | Gu County  |
| Taxes:          | 113.40     |

### Neighborhood / Community

| Neighborhood /<br>Subdivision: | Hill Side<br>Subdivision |  |
|--------------------------------|--------------------------|--|
| Country:                       | US                       |  |
| State:                         | AZ                       |  |
| City:                          | Greer                    |  |
| Zipcode:                       | 85927                    |  |