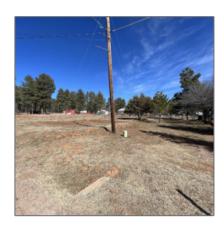

# Utilities / Green Energy Detai

Utilities Bottled
Available: Gas,metered
Water,navopache,se
ptic,telephone

| Direction:                            | N                                                                                            |
|---------------------------------------|----------------------------------------------------------------------------------------------|
| Lot Dimensions:                       | 103.84x75.16x105.6<br>1x95.2                                                                 |
| Zoning:                               | 0013                                                                                         |
| Tax Year:                             | 2022                                                                                         |
| Waterfront:                           | No                                                                                           |
| View:                                 | Yes                                                                                          |
| Foreclosure:                          | No                                                                                           |
| Short Sale:                           | No                                                                                           |
| HOA:                                  | No                                                                                           |
| HOA Frequency:                        | Quarter                                                                                      |
| List Type:                            | Exclusive Ars                                                                                |
| Exterior<br>Features: N/A -<br>Other: | Extra Water<br>Storage                                                                       |
| Exterior<br>Features:                 | Handicap<br>Access,panoramic<br>Views,tall Pines On<br>Lot,view Of<br>Mountains,work<br>Shop |
| Property<br>Features:                 | Partially Fenced                                                                             |
| Neighborhood ,                        | / Community                                                                                  |
| Neighborhood /<br>Subdivision:        | Strawberry Ranch 2                                                                           |
| Country:                              | US                                                                                           |
| State:                                | AZ                                                                                           |
|                                       | Strawberry                                                                                   |
| City:                                 |                                                                                              |