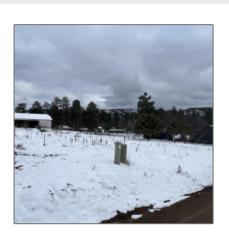

# Utilities / Green Energy Detai

Utilities Bottled
Available: Gas,metered
Water,navopache,se
ptic,telephone

| Direction:                            | N                                                                                            |
|---------------------------------------|----------------------------------------------------------------------------------------------|
| Lot Dimensions:                       | 103.84x75.16x105.6<br>1x95.2                                                                 |
| Zoning:                               | 0013                                                                                         |
| Tax Year:                             | 2022                                                                                         |
| Waterfront:                           | No                                                                                           |
| View:                                 | Yes                                                                                          |
| Foreclosure:                          | No                                                                                           |
| Short Sale:                           | No                                                                                           |
| HOA:                                  | No                                                                                           |
| HOA Frequency:                        | Quarter                                                                                      |
| List Type:                            | Exclusive Ars                                                                                |
| Exterior<br>Features: N/A -<br>Other: | Extra Water<br>Storage                                                                       |
| Exterior<br>Features:                 | Handicap<br>Access,panoramic<br>Views,tall Pines On<br>Lot,view Of<br>Mountains,work<br>Shop |
| Property<br>Features:                 | Partially Fenced                                                                             |
| Neighborhood ,                        | / Community                                                                                  |
| Neighborhood /<br>Subdivision:        | Strawberry Ranch 2                                                                           |
| Country:                              | US                                                                                           |
| State:                                | AZ                                                                                           |
|                                       | Strawberry                                                                                   |
| City:                                 |                                                                                              |