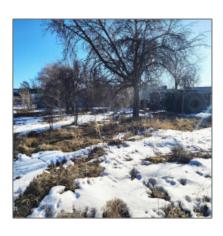

#### Facts and features

| Price:         | \$55,000  |
|----------------|-----------|
| Property Type: | Land      |
| Listing ID:    | 244500    |
| Lot Area:      | 0.11 Acre |

| Tax Year:                             | 2022                   |  |
|---------------------------------------|------------------------|--|
| Waterfront:                           | No                     |  |
| Short Sale:                           | No                     |  |
| НОА:                                  | No                     |  |
| HOA Frequency:                        | Quarter                |  |
| Exterior<br>Features: N/A -<br>Other: | Heavily<br>Treed,mixed |  |
| Trees on property:                    | Yes                    |  |
| Power available:                      | Yes                    |  |
| Water available:                      | Yes                    |  |