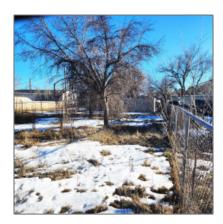

#### Facts and features

| Price:         | \$55,000  |
|----------------|-----------|
| Property Type: | Land      |
| Listing ID:    | 244500    |
| Lot Area:      | 0.11 Acre |

| Tax Year:                             | 2022                   |  |
|---------------------------------------|------------------------|--|
| Waterfront:                           | No                     |  |
| Short Sale:                           | No                     |  |
| НОА:                                  | No                     |  |
| HOA Frequency:                        | Quarter                |  |
| Exterior<br>Features: N/A -<br>Other: | Heavily<br>Treed,mixed |  |
| Trees on property:                    | Yes                    |  |
| Power available:                      | Yes                    |  |
| Water available:                      | Yes                    |  |