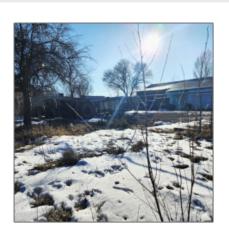

#### Facts and features

| Price:         | \$55,000  |
|----------------|-----------|
| Property Type: | Land      |
| Listing ID:    | 244500    |
| Lot Area:      | 0.11 Acre |

| Tax Year:                             | 2022                   |  |
|---------------------------------------|------------------------|--|
| Waterfront:                           | No                     |  |
| Short Sale:                           | No                     |  |
| НОА:                                  | No                     |  |
| HOA Frequency:                        | Quarter                |  |
| Exterior<br>Features: N/A -<br>Other: | Heavily<br>Treed,mixed |  |
| Trees on property:                    | Yes                    |  |
| Power available:                      | Yes                    |  |
| Water available:                      | Yes                    |  |