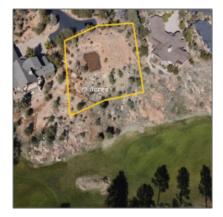

## 2205 GRAPEVINE Drive, Payson, Arizona 85541

- 2205 GRAPEVINE Drive, Payson, Arizona 85541

426

Facts and features

Days On Market:

Facts and features

| Price:         | \$150,000 |
|----------------|-----------|
| Property Type: | Land      |
| Listing ID:    | 88075     |
| Lot Area:      | 0.37 Acre |

## Neighborhood / Community

| Neighborhood /<br>Subdivision: | Chaparral Pines |
|--------------------------------|-----------------|
| Country:                       | US              |
| State:                         | AZ              |
| City:                          | Payson          |
| Zipcode:                       | 85541           |

| Lot Dimensions:                       | 213880.00                                                                                          |                           |                               |
|---------------------------------------|----------------------------------------------------------------------------------------------------|---------------------------|-------------------------------|
| Zoning:                               | R1-12-pad                                                                                          |                           |                               |
| Tax Year:                             | 2021                                                                                               |                           |                               |
| Waterfront:                           | No                                                                                                 |                           |                               |
| View:                                 | Yes                                                                                                |                           |                               |
| Foreclosure:                          | No                                                                                                 |                           |                               |
| Short Sale:                           | No                                                                                                 |                           |                               |
| HOA:                                  | Yes                                                                                                |                           |                               |
| HOA Frequency:                        | Quarter                                                                                            |                           |                               |
| List Type:                            | <b>Exclusive Ars</b>                                                                               |                           |                               |
| Exterior<br>Features: N/A -<br>Other: | Extra Water<br>Storage                                                                             |                           |                               |
| Exterior<br>Features:                 | Covered<br>Porch/deck,in The<br>Trees,panoramic<br>Views,patio,porch/d<br>eck,tall Pines On<br>Lot |                           |                               |
| Property<br>Features:                 | Partially Fenced                                                                                   |                           |                               |
| Other                                 |                                                                                                    | Listing provide           | ed by                         |
| Horses:                               | No                                                                                                 | Office name:              | INTEGRA HOMES<br>AND LAND - A |
|                                       |                                                                                                    | Listing agent<br>name:    | Jennifer L Kiley              |
| Agent Info                            |                                                                                                    |                           |                               |
|                                       | Teri Meach<br>💌 living                                                                             | aam<br>ontherim@gmail.com |                               |