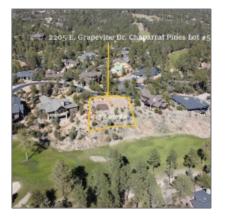

## 2205 GRAPEVINE Drive, Payson, Arizona 85541

- 2205 GRAPEVINE Drive, Payson, Arizona 85541

426

Facts and features

Days On Market:

Facts and features

| Price:         | \$150,000 |
|----------------|-----------|
| Property Type: | Land      |
| Listing ID:    | 88075     |
| Lot Area:      | 0.37 Acre |

## Neighborhood / Community

| Neighborhood /<br>Subdivision: | Chaparral Pines |
|--------------------------------|-----------------|
| Country:                       | US              |
| State:                         | AZ              |
| City:                          | Payson          |
| Zipcode:                       | 85541           |

| Lot Dimensions:                       | 213880.00                                                                                          |                           |                               |
|---------------------------------------|----------------------------------------------------------------------------------------------------|---------------------------|-------------------------------|
| Zoning:                               | R1-12-pad                                                                                          |                           |                               |
| Tax Year:                             | 2021                                                                                               |                           |                               |
| Waterfront:                           | No                                                                                                 |                           |                               |
| View:                                 | Yes                                                                                                |                           |                               |
| Foreclosure:                          | No                                                                                                 |                           |                               |
| Short Sale:                           | No                                                                                                 |                           |                               |
| HOA:                                  | Yes                                                                                                |                           |                               |
| HOA Frequency:                        | Quarter                                                                                            |                           |                               |
| List Type:                            | <b>Exclusive Ars</b>                                                                               |                           |                               |
| Exterior<br>Features: N/A -<br>Other: | Extra Water<br>Storage                                                                             |                           |                               |
| Exterior<br>Features:                 | Covered<br>Porch/deck,in The<br>Trees,panoramic<br>Views,patio,porch/d<br>eck,tall Pines On<br>Lot |                           |                               |
| Property<br>Features:                 | Partially Fenced                                                                                   |                           |                               |
| Other                                 |                                                                                                    | Listing provide           | ed by                         |
| Horses:                               | No                                                                                                 | Office name:              | INTEGRA HOMES<br>AND LAND - A |
|                                       |                                                                                                    | Listing agent<br>name:    | Jennifer L Kiley              |
| Agent Info                            |                                                                                                    |                           |                               |
|                                       | Teri Meach<br>💌 living                                                                             | aam<br>ontherim@gmail.com |                               |