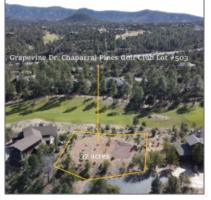

## 2205 GRAPEVINE Drive, Payson, Arizona 85541

- 2205 GRAPEVINE Drive, Payson, Arizona 85541

426

Facts and features

Days On Market:

Facts and features

| Price:         | \$150,000 |
|----------------|-----------|
| Property Type: | Land      |
| Listing ID:    | 88075     |
| Lot Area:      | 0.37 Acre |

## Neighborhood / Community

| Neighborhood /<br>Subdivision: | Chaparral Pines |
|--------------------------------|-----------------|
| Country:                       | US              |
| State:                         | AZ              |
| City:                          | Payson          |
| Zipcode:                       | 85541           |

| Lot Dimensions:                       | 213880.00                                                                                          |                           |                               |
|---------------------------------------|----------------------------------------------------------------------------------------------------|---------------------------|-------------------------------|
| Zoning:                               | R1-12-pad                                                                                          |                           |                               |
| Tax Year:                             | 2021                                                                                               |                           |                               |
| Waterfront:                           | No                                                                                                 |                           |                               |
| View:                                 | Yes                                                                                                |                           |                               |
| Foreclosure:                          | No                                                                                                 |                           |                               |
| Short Sale:                           | No                                                                                                 |                           |                               |
| HOA:                                  | Yes                                                                                                |                           |                               |
| HOA Frequency:                        | Quarter                                                                                            |                           |                               |
| List Type:                            | <b>Exclusive Ars</b>                                                                               |                           |                               |
| Exterior<br>Features: N/A -<br>Other: | Extra Water<br>Storage                                                                             |                           |                               |
| Exterior<br>Features:                 | Covered<br>Porch/deck,in The<br>Trees,panoramic<br>Views,patio,porch/d<br>eck,tall Pines On<br>Lot |                           |                               |
| Property<br>Features:                 | Partially Fenced                                                                                   |                           |                               |
| Other                                 |                                                                                                    | Listing provide           | ed by                         |
| Horses:                               | No                                                                                                 | Office name:              | INTEGRA HOMES<br>AND LAND - A |
|                                       |                                                                                                    | Listing agent<br>name:    | Jennifer L Kiley              |
| Agent Info                            |                                                                                                    |                           |                               |
|                                       | Teri Meach<br>💌 living                                                                             | aam<br>ontherim@gmail.com |                               |