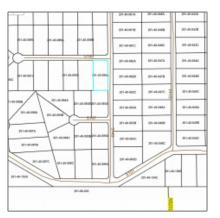

## Property details

| Timestamp:      | 05.24.2024       |  |
|-----------------|------------------|--|
|                 | 18:16:31         |  |
| Status:         | Active           |  |
| Area:           | Concho           |  |
| Lot Dimensions: | 58.65 X 74.82 X  |  |
|                 | 68.12 X 127.77 X |  |
|                 | 108.52           |  |
| Zoning:         | <b>Gu County</b> |  |

## Neighborhood / Community

| Neighborhood /<br>Subdivision: | Concho Valley |
|--------------------------------|---------------|
| Country:                       | US            |
| State:                         | AZ            |
| City:                          | Concho        |
| Zipcode:                       | 85924         |