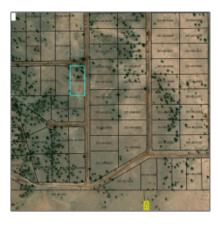

## Property details

| Timestamp:      | 05.24.2024       |  |
|-----------------|------------------|--|
|                 | 18:16:31         |  |
| Status:         | Active           |  |
| Area:           | Concho           |  |
| Lot Dimensions: | 58.65 X 74.82 X  |  |
|                 | 68.12 X 127.77 X |  |
|                 | 108.52           |  |
| Zoning:         | <b>Gu County</b> |  |

## Neighborhood / Community

| Neighborhood /<br>Subdivision: | Concho Valley |
|--------------------------------|---------------|
| Country:                       | US            |
| State:                         | AZ            |
| City:                          | Concho        |
| Zipcode:                       | 85924         |