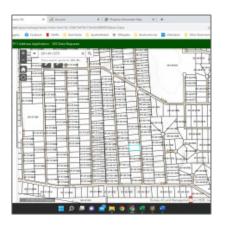

## Property details

| Timestamp:      | 05.24.2024       |  |
|-----------------|------------------|--|
|                 | 18:20:51         |  |
| Status:         | Active           |  |
| Area:           | Concho           |  |
| Lot Dimensions: | 58.65 X 74.82 X  |  |
|                 | 68.12 X 127.77 X |  |
|                 | 108.52           |  |
| Zoning:         | Gu County        |  |

## Neighborhood / Community

| Neighborhood /<br>Subdivision: | Concho Valley |
|--------------------------------|---------------|
| Country:                       | US            |
| State:                         | AZ            |
| City:                          | Concho        |
| Zipcode:                       | 85924         |