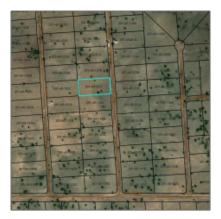

## Property details

| Timestamp:      | 05.24.2024       |  |
|-----------------|------------------|--|
|                 | 18:20:51         |  |
| Status:         | Active           |  |
| Area:           | Concho           |  |
| Lot Dimensions: | 58.65 X 74.82 X  |  |
|                 | 68.12 X 127.77 X |  |
|                 | 108.52           |  |
| Zoning:         | Gu County        |  |

## Neighborhood / Community

| Neighborhood /<br>Subdivision: | Concho Valley |
|--------------------------------|---------------|
| Country:                       | US            |
| State:                         | AZ            |
| City:                          | Concho        |
| Zipcode:                       | 85924         |