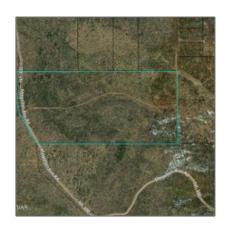

#### Facts and features

| Price:         | \$478,800  |
|----------------|------------|
| Property Type: | Land       |
| Listing ID:    | 228526     |
| Lot Area:      | 59.85 Acre |

## Neighborhood / Community

| Country: | US       |
|----------|----------|
| State:   | AZ       |
| City:    | Show Low |
| Zipcode: | 85901    |

| Waterfront:                           | No            |
|---------------------------------------|---------------|
| Short Sale:                           | No            |
| HOA:                                  | No            |
| HOA Frequency:                        | Quarter       |
| Exterior<br>Features: N/A -<br>Other: | Juniper/pinon |
| Trees on property:                    | Yes           |
| Power available:                      | No            |
| Water available:                      | No            |
|                                       |               |