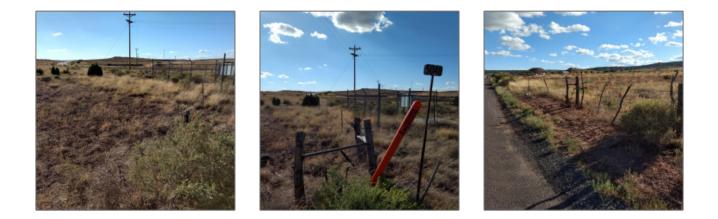

#### Facts and features

| Price:         | \$42,000  |
|----------------|-----------|
| Property Type: | Land      |
| Listing ID:    | 229921    |
| Lot Area:      | 5.33 Acre |

## Property details

| Timestamp:      | 01.22.2024       |  |
|-----------------|------------------|--|
|                 | 12:32:04         |  |
| Status:         | Active           |  |
| Area:           | Concho           |  |
| Lot Dimensions: | 5174928.00       |  |
| Zoning:         | <b>Gu County</b> |  |

# Neighborhood / Community

| Country: | US     |
|----------|--------|
| State:   | AZ     |
| City:    | Concho |
| Zipcode: | 85924  |

| Tax Year:                             | 2019    |
|---------------------------------------|---------|
| Waterfront:                           | No      |
| Short Sale:                           | No      |
| HOA:                                  | No      |
| HOA Frequency:                        | Quarter |
| Exterior<br>Features: N/A -<br>Other: | Mixed   |
| Trees on<br>property:                 | No      |
| Power available:                      | Yes     |
| Water available:                      | Yes     |