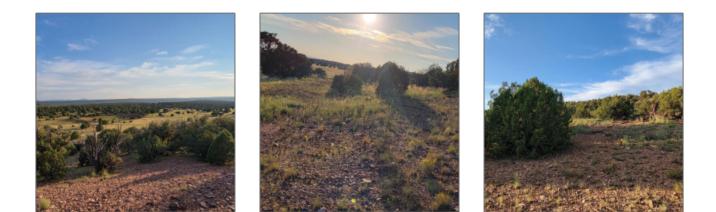

| Zoning:                               | Gu County                      |             |
|---------------------------------------|--------------------------------|-------------|
| Taxes:                                | 239.78                         |             |
| Tax Year:                             | 2019                           |             |
| Waterfront:                           | No                             |             |
| Short Sale:                           | No                             |             |
| HOA:                                  | No                             |             |
| HOA Frequency:                        | Quarter                        |             |
| Exterior<br>Features: N/A -<br>Other: | Juniper/pinon,mead<br>ow,scrub |             |
| Trees on<br>property:                 | Yes                            |             |
| Power available:                      | No                             |             |
| Water available:                      | No                             |             |
| Other                                 |                                | Listing pro |
| Horses:                               | Yes                            | Office name |
|                                       |                                |             |