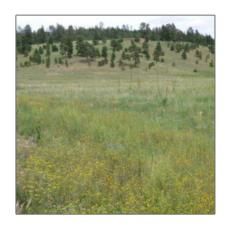

| Tax Year:                             | 2023    |
|---------------------------------------|---------|
| Waterfront:                           | Yes     |
| Short Sale:                           | No      |
| HOA:                                  | No      |
| HOA Frequency:                        | Quarter |
| Exterior<br>Features: N/A -<br>Other: | Meadow  |
| Trees on property:                    | No      |
| Power available:                      | Yes     |
| Water available:                      | Yes     |
|                                       |         |

### Other

| Horses:          | Yes |
|------------------|-----|
| Maintained road: | Yes |