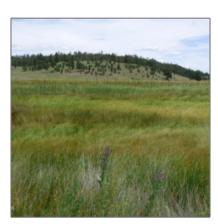

| Tax Year:                             | 2023    |
|---------------------------------------|---------|
| Waterfront:                           | Yes     |
| Short Sale:                           | No      |
| HOA:                                  | No      |
| HOA Frequency:                        | Quarter |
| Exterior<br>Features: N/A -<br>Other: | Meadow  |
| Trees on property:                    | No      |
| Power available:                      | Yes     |
| Water available:                      | Yes     |
|                                       |         |

### Other

| Horses:          | Yes |
|------------------|-----|
| Maintained road: | Yes |