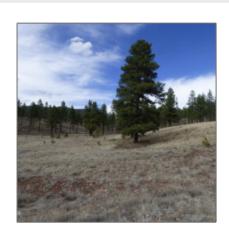

| Tax Year:                             | 2023    |
|---------------------------------------|---------|
| Waterfront:                           | Yes     |
| Short Sale:                           | No      |
| HOA:                                  | No      |
| HOA Frequency:                        | Quarter |
| Exterior<br>Features: N/A -<br>Other: | Meadow  |
| Trees on property:                    | No      |
| Power available:                      | Yes     |
| Water available:                      | Yes     |
|                                       |         |

### Other

| Horses:          | Yes |
|------------------|-----|
| Maintained road: | Yes |