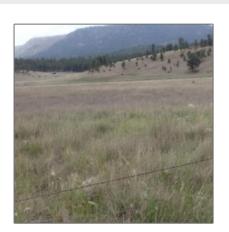

| Tax Year:                             | 2023    |
|---------------------------------------|---------|
| Waterfront:                           | Yes     |
| Short Sale:                           | No      |
| HOA:                                  | No      |
| HOA Frequency:                        | Quarter |
| Exterior<br>Features: N/A -<br>Other: | Meadow  |
| Trees on property:                    | No      |
| Power available:                      | Yes     |
| Water available:                      | Yes     |
|                                       |         |

### Other

| Horses:          | Yes |
|------------------|-----|
| Maintained road: | Yes |