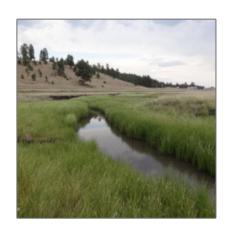

| Tax Year:                             | 2023    |
|---------------------------------------|---------|
| Waterfront:                           | Yes     |
| Short Sale:                           | No      |
| HOA:                                  | No      |
| HOA Frequency:                        | Quarter |
| Exterior<br>Features: N/A -<br>Other: | Meadow  |
| Trees on property:                    | No      |
| Power available:                      | Yes     |
| Water available:                      | Yes     |
|                                       |         |

### Other

| Horses:          | Yes |
|------------------|-----|
| Maintained road: | Yes |