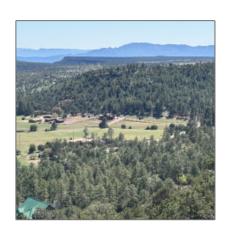

| Lot Dimensions:                       | 1743707.00                                                                                           |  |
|---------------------------------------|------------------------------------------------------------------------------------------------------|--|
| Zoning:                               | Res                                                                                                  |  |
| Taxes:                                | 3131.36                                                                                              |  |
| Tax Year:                             | 2022                                                                                                 |  |
| Waterfront:                           | No                                                                                                   |  |
| View:                                 | Yes                                                                                                  |  |
| Foreclosure:                          | No                                                                                                   |  |
| Short Sale:                           | No                                                                                                   |  |
| HOA:                                  | No                                                                                                   |  |
| HOA Frequency:                        | Quarter                                                                                              |  |
| List Type:                            | <b>Exclusive Ars</b>                                                                                 |  |
| Exterior<br>Features: N/A -<br>Other: | Extra Water<br>Storage                                                                               |  |
| Exterior<br>Features:                 | Deck,deck - Covered,gutters/do wn Spouts,in The Trees,other Building,smart Lock(s),tall Pines On Lot |  |
| Property<br>Features:                 | Corners Marked                                                                                       |  |