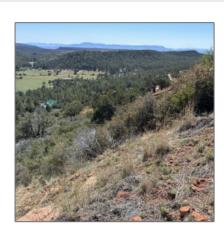

| Lot Dimensions:                       | 1743707.00                                                                                           |  |
|---------------------------------------|------------------------------------------------------------------------------------------------------|--|
| Zoning:                               | Res                                                                                                  |  |
| Taxes:                                | 3131.36                                                                                              |  |
| Tax Year:                             | 2022                                                                                                 |  |
| Waterfront:                           | No                                                                                                   |  |
| View:                                 | Yes                                                                                                  |  |
| Foreclosure:                          | No                                                                                                   |  |
| Short Sale:                           | No                                                                                                   |  |
| HOA:                                  | No                                                                                                   |  |
| HOA Frequency:                        | Quarter                                                                                              |  |
| List Type:                            | <b>Exclusive Ars</b>                                                                                 |  |
| Exterior<br>Features: N/A -<br>Other: | Extra Water<br>Storage                                                                               |  |
| Exterior<br>Features:                 | Deck,deck - Covered,gutters/do wn Spouts,in The Trees,other Building,smart Lock(s),tall Pines On Lot |  |
| Property<br>Features:                 | Corners Marked                                                                                       |  |