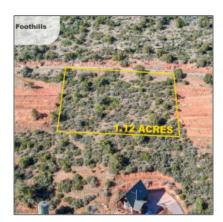

#### Facts and features

| Price:         | \$120,000 |
|----------------|-----------|
| Property Type: | Land      |
| Listing ID:    | 88417     |
| Lot Area:      | 1.12 Acre |

| Lot Dimensions:                       | 1743707.00                                                                                           |  |
|---------------------------------------|------------------------------------------------------------------------------------------------------|--|
| Zoning:                               | Res                                                                                                  |  |
| Taxes:                                | 3131.36                                                                                              |  |
| Tax Year:                             | 2022                                                                                                 |  |
| Waterfront:                           | No                                                                                                   |  |
| View:                                 | Yes                                                                                                  |  |
| Foreclosure:                          | No                                                                                                   |  |
| Short Sale:                           | No                                                                                                   |  |
| HOA:                                  | No                                                                                                   |  |
| HOA Frequency:                        | Quarter                                                                                              |  |
| List Type:                            | <b>Exclusive Ars</b>                                                                                 |  |
| Exterior<br>Features: N/A -<br>Other: | Extra Water<br>Storage                                                                               |  |
| Exterior<br>Features:                 | Deck,deck - Covered,gutters/do wn Spouts,in The Trees,other Building,smart Lock(s),tall Pines On Lot |  |
| Property<br>Features:                 | Corners Marked                                                                                       |  |