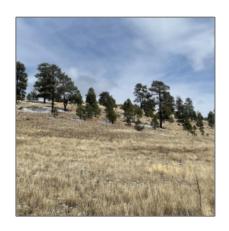

| Taxes:                                | 74.14             |  |
|---------------------------------------|-------------------|--|
| Tax Year:                             | 2023              |  |
| Waterfront:                           | No                |  |
| Short Sale:                           | No                |  |
| НОА:                                  | No                |  |
| HOA Frequency:                        | Quarter           |  |
| Exterior                              | Maadaw tall Dinas |  |
| Features: N/A -<br>Other:             | Meadow,tall Pines |  |
| Features: N/A -                       | Yes               |  |
| Features: N/A -<br>Other:<br>Trees on | ·                 |  |