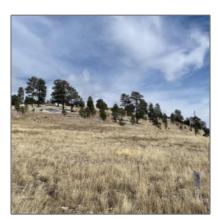

| Taxes:                                | 74.14             |  |
|---------------------------------------|-------------------|--|
| Tax Year:                             | 2023              |  |
| Waterfront:                           | No                |  |
| Short Sale:                           | No                |  |
| НОА:                                  | No                |  |
| HOA Frequency:                        | Quarter           |  |
| Exterior                              | Maadaw tall Dinas |  |
| Features: N/A -<br>Other:             | Meadow,tall Pines |  |
| Features: N/A -                       | Yes               |  |
| Features: N/A -<br>Other:<br>Trees on | ·                 |  |