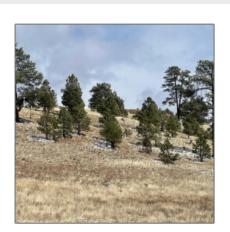

| Taxes:                                | 74.14             |  |
|---------------------------------------|-------------------|--|
| Tax Year:                             | 2023              |  |
| Waterfront:                           | No                |  |
| Short Sale:                           | No                |  |
| НОА:                                  | No                |  |
| HOA Frequency:                        | Quarter           |  |
| Exterior                              | Maadaw tall Dinas |  |
| Features: N/A -<br>Other:             | Meadow,tall Pines |  |
| Features: N/A -                       | Yes               |  |
| Features: N/A -<br>Other:<br>Trees on | ·                 |  |