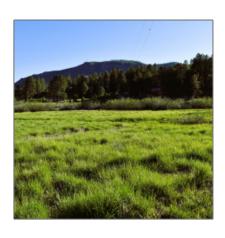

| Taxes:                                | 702.00  |
|---------------------------------------|---------|
| Tax Year:                             | 2022    |
| Waterfront:                           | No      |
| Short Sale:                           | No      |
| HOA:                                  | No      |
| HOA Frequency:                        | Quarter |
| Exterior<br>Features: N/A -<br>Other: | Meadow  |
| Trees on property:                    | No      |
| Power available:                      | Yes     |
| Water available:                      | Yes     |
|                                       |         |

### Other

| Horses:          | Yes |
|------------------|-----|
| Maintained road: | Yes |