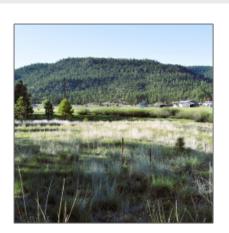

| Taxes:                                | 702.00  |
|---------------------------------------|---------|
| Tax Year:                             | 2022    |
| Waterfront:                           | No      |
| Short Sale:                           | No      |
| HOA:                                  | No      |
| HOA Frequency:                        | Quarter |
| Exterior<br>Features: N/A -<br>Other: | Meadow  |
| Trees on property:                    | No      |
| Power available:                      | Yes     |
| Water available:                      | Yes     |
|                                       |         |

### Other

| Horses:          | Yes |
|------------------|-----|
| Maintained road: | Yes |