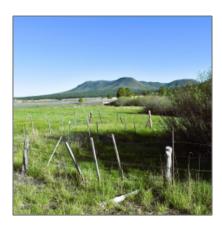

| Taxes:                                | 702.00  |
|---------------------------------------|---------|
| Tax Year:                             | 2022    |
| Waterfront:                           | No      |
| Short Sale:                           | No      |
| HOA:                                  | No      |
| HOA Frequency:                        | Quarter |
| Exterior<br>Features: N/A -<br>Other: | Meadow  |
| Trees on property:                    | No      |
| Power available:                      | Yes     |
| Water available:                      | Yes     |
|                                       |         |

### Other

| Horses:          | Yes |
|------------------|-----|
| Maintained road: | Yes |