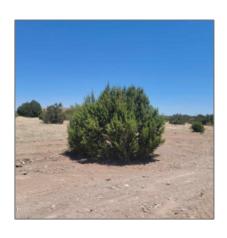

| Taxes:                                | 492.50        |  |
|---------------------------------------|---------------|--|
| Tax Year:                             | 2022          |  |
| Waterfront:                           | No            |  |
| Short Sale:                           | No            |  |
| HOA:                                  | Yes           |  |
| HOA Dues:                             | 160.00        |  |
| HOA Frequency:                        | Annually      |  |
| Exterior<br>Features: N/A -<br>Other: | Juniper/pinon |  |
| Trees on property:                    | Yes           |  |
| Power available:                      | Yes           |  |
| Water available:                      | Yes           |  |
|                                       |               |  |