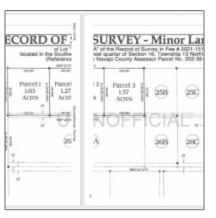

#### Facts and features

| Price:         | \$39,700  |  |
|----------------|-----------|--|
| Property Type: | Land      |  |
| Listing ID:    | 246204    |  |
| Lot Area:      | 1.27 Acre |  |

#### Property details

| Timestamp:      | 08.31.2023<br>13:35:48         |  |
|-----------------|--------------------------------|--|
| Status:         | Active                         |  |
| Area:           | Snowflake                      |  |
| Direction:      | Ν                              |  |
| Lot Dimensions: | 95.22x105.47x100.3<br>3x105.05 |  |