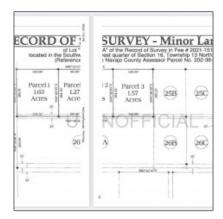

## Property details

| Timestamp:      | 08.31.2023<br>13:36:44 |  |
|-----------------|------------------------|--|
| Status:         | Active                 |  |
| Area:           | Snowflake              |  |
| Direction:      | N                      |  |
| Lot Dimensions: | 77537.00               |  |
| Zoning:         | <b>Gu County</b>       |  |