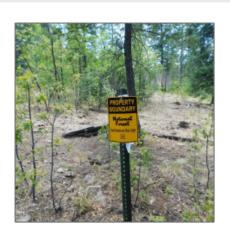

## Property details

| Timestamp:      | 06.01.2023         |
|-----------------|--------------------|
| _               | 10:14:28           |
| Status:         | Active             |
| Area:           | Alpine             |
| Lot Dimensions: | 72.82x145.32x72.82 |
|                 | x145.32            |
| Zoning:         | Res                |
| Tax Year:       | 2022               |