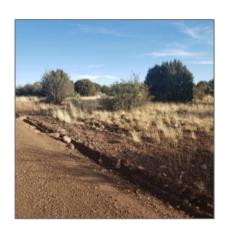

#### Facts and features

| Price:         | \$34,000         |
|----------------|------------------|
| Property Type: | Land             |
| Listing ID:    | 246313           |
| Lot Area:      | <b>1.36 Acre</b> |

### Property details

| Timestamp:      | 11.03.2023         |  |
|-----------------|--------------------|--|
| _               | 13:27:13           |  |
| Status:         | Active             |  |
| Area:           | White Mountain     |  |
|                 | Lakes              |  |
| Lot Dimensions: | 79.8x125.27x79.8x1 |  |
|                 | 25.27              |  |
| Zoning:         | <b>Gu County</b>   |  |

## Neighborhood / Community

| Neighborhood /<br>Subdivision: | White Mountain<br>Lakes |  |
|--------------------------------|-------------------------|--|
| Country:                       | US                      |  |
| State:                         | AZ                      |  |
| City:                          | <b>Show Low</b>         |  |
| Zipcode:                       | 85901                   |  |

#### Other

| Horses:          | Yes |
|------------------|-----|
| Maintained road: | No  |