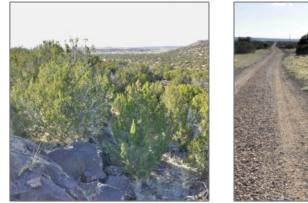

| Tax Year:                             | 2023          |                        |                             |
|---------------------------------------|---------------|------------------------|-----------------------------|
| Waterfront:                           | No            |                        |                             |
| Short Sale:                           | No            |                        |                             |
| HOA:                                  | No            |                        |                             |
| HOA Frequency:                        | Quarter       |                        |                             |
| Exterior<br>Features: N/A -<br>Other: | Juniper/pinon |                        |                             |
| Trees on<br>property:                 | Yes           |                        |                             |
| Power available:                      | Yes           |                        |                             |
| Water available:                      | Yes           |                        |                             |
| Other                                 |               | Listing provide        | ed by                       |
| Horses:                               | Yes           | Office name:           | Realty Executives           |
| Maintained<br>road:                   | No            |                        | AZ Territory -<br>Snowflake |
| Ioau.                                 |               | Listing agent<br>name: | Kevin F Dunn                |