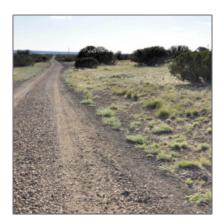

# 13D Wagon Ln, Show Low, Arizona 85901

- 13D Wagon Ln, Show Low, Arizona 85901









#### Facts and features

| Price/acre:     | \$9,681 |
|-----------------|---------|
| Days On Market: | 524     |

#### Facts and features

| Price:         | \$79,000  |
|----------------|-----------|
| Property Type: | Land      |
| Listing ID:    | 246555    |
| Lot Area:      | 8.16 Acre |

#### Property details

| Timestamp:      | 11.20.2024     |  |
|-----------------|----------------|--|
|                 | 21:20:53       |  |
| Status:         | Active         |  |
| Area:           | White Mountain |  |
|                 | Lakes          |  |
| Lot Dimensions: | 355450.00      |  |
| Zoning:         | Ru-1           |  |
| Taxes:          | 239.78         |  |

## Neighborhood / Community

| Neighborhood /<br>Subdivision: | Show Low<br>Unsubdivided |  |
|--------------------