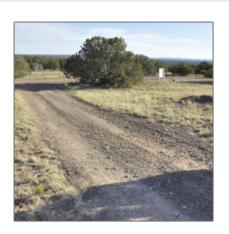

# 13D Wagon Ln, Show Low, Arizona 85901

- 13D Wagon Ln, Show Low, Arizona 85901









#### Facts and features

| Price/acre:     | \$9,681 |
|-----------------|---------|
| Days On Market: | 524     |

#### Facts and features

| Price:         | \$79,000  |
|----------------|-----------|
| Property Type: | Land      |
| Listing ID:    | 246555    |
| Lot Area:      | 8.16 Acre |

#### Property details

| Timestamp:      | 11.20.2024     |  |
|-----------------|----------------|--|
|                 | 21:20:53       |  |
| Status:         | Active         |  |
| Area:           | White Mountain |  |
|                 | Lakes          |  |
| Lot Dimensions: | 355450.00      |  |
| Zoning:         | Ru-1           |  |
| Taxes:          | 239.78         |  |

## Neighborhood / Community

| Neighborhood /<br>Subdivision: | Show Low<br>Unsubdivided |  |
|----------------------