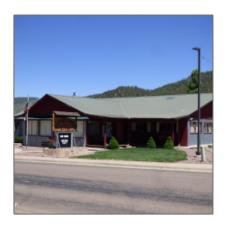

# 42649 Us Highway 180, Alpine, Arizona 85920

- 42649 Us Highway 180, Alpine, Arizona 85920

### Facts and features

| Price:         | \$695,000        |
|----------------|------------------|
| Property Type: | Commercial       |
| Listing ID:    | 246610           |
| Lot Area:      | <b>0.86</b> Acre |