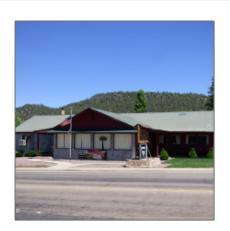

# 42649 Us Highway 180, Alpine, Arizona 85920

- 42649 Us Highway 180, Alpine, Arizona 85920

### Facts and features

| Price:         | \$695,000        |
|----------------|------------------|
| Property Type: | Commercial       |
| Listing ID:    | 246610           |
| Lot Area:      | <b>0.86</b> Acre |