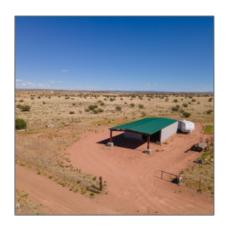

| Waterfront:                           | No      |  |
|---------------------------------------|---------|--|
| Short Sale:                           | No      |  |
| HOA:                                  | No      |  |
| HOA Frequency:                        | Quarter |  |
| Exterior<br>Features: N/A -<br>Other: | Mixed   |  |
| Trees on property:                    | Yes     |  |
| Power available:                      | No      |  |
| Water available:                      | No      |  |

### Other

| Horses:          | Yes |
|------------------|-----|
| Maintained road: | Yes |