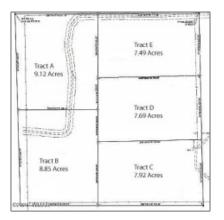

# TRACT A HWY 180, Nutrioso, Arizona 85932 - 22 COUNTY RD. N2328, Nutrioso, Arizona 85932

## Facts and features

| Price:         | \$180,000 |  |
|----------------|-----------|--|
| Property Type: | Land      |  |
| Listing ID:    | 246655    |  |
| Lot Area:      | 9.12 Acre |  |