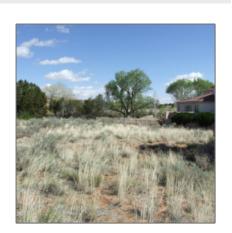

# TBD - #62 7th S, Snowflake, Arizona 85937

- TBD - #62 7th S, Snowflake, Arizona 85937

#### Facts and features

| Price/acre:     | \$140,000 |
|-----------------|-----------|
| Days On Market: | 4         |

#### Facts and features

| Price:         | \$49,000         |
|----------------|------------------|
| Property Type: | Land             |
| Listing ID:    | 246666           |
| Lot Area:      | <b>0.35 Acre</b> |

### Property details

Zoning:

| Timestamp:      | 06.26.2023<br>13:17:30        |  |
|-----------------|-------------------------------|--|
| Status:         | Active                        |  |
| Area:           | Snowflake                     |  |
| Direction:      | W                             |  |
| Lot Dimensions: | 153.49x59.81x153.4<br>9x59.85 |  |

## Neighborhood / Community

| Neighborhood /<br>Subdivision: | Frontier Estates |
|--------------------------------|------------------|
| Country:                       | US               |
| State:                         | AZ               |
| City:                          | Snowflake        |
| Zipcode:                       | 85937            |