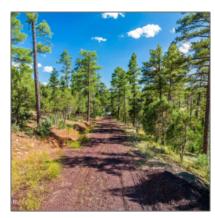

| Tax Year:                             | 2022                                 |  |
|---------------------------------------|--------------------------------------|--|
| Waterfront:                           | No                                   |  |
| Short Sale:                           | No                                   |  |
| НОА:                                  | No                                   |  |
| HOA Frequency:                        | Quarter                              |  |
| Exterior<br>Features: N/A -<br>Other: | Heavily<br>Treed,mixed,tall<br>Pines |  |
| Trees on property:                    | Yes                                  |  |
| Power available:                      | Yes                                  |  |
| Water available:                      | Yes                                  |  |

### Other

| Horses:          | Yes |
|------------------|-----|
| Maintained road: | Yes |