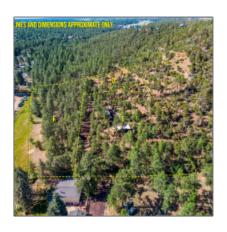

#### Facts and features

| Price:         | \$455,000        |
|----------------|------------------|
| Property Type: | Land             |
| Listing ID:    | 246768           |
| Lot Area:      | <b>5.64 Acre</b> |

### Property details

| Timestamp:      | 03.09.2024<br>12:24:54 |  |
|-----------------|------------------------|--|
| Status:         | Active                 |  |
| Area:           | Show Low               |  |
| Direction:      | E                      |  |
| Lot Dimensions: | 245678.00              |  |
| Zoning:         | Ar-43                  |  |

## Neighborhood / Community

| Neighborhood /<br>Subdivision: | 00 Needs<br>Subdivision 00 |  |
|--------------------------------|----------------------------|--|
| Country:                       | US                         |  |
| State:                         | AZ                         |  |
| City:                          | <b>Show Low</b>            |  |
| Zipcode:                       | 85901                      |  |

| Tax Year:                             | 2022                                 |  |
|---------------------------------------|--------------------------------------|--|
| Waterfront:                           | No                                   |  |
| Short Sale:                           | No                                   |  |
| НОА:                                  | No                                   |  |
| HOA Frequency:                        | Quarter                              |  |
| Exterior<br>Features: N/A -<br>Other: | Heavily<br>Treed,mixed,tall<br>Pines |  |
| Trees on property:                    | Yes                                  |  |
| Power available:                      | Yes                                  |  |
| Water available:                      | Yes                                  |  |

### Other

| Horses:          | Yes |
|------------------|-----|
| Maintained road: | Yes |