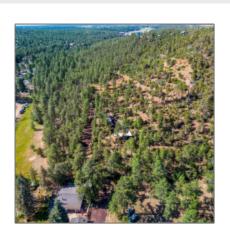

#### Facts and features

| Price:         | \$455,000        |
|----------------|------------------|
| Property Type: | Land             |
| Listing ID:    | 246768           |
| Lot Area:      | <b>5.64 Acre</b> |

### Property details

| Timestamp:      | 03.09.2024<br>12:24:54 |  |
|-----------------|------------------------|--|
| Status:         | Active                 |  |
| Area:           | Show Low               |  |
| Direction:      | E                      |  |
| Lot Dimensions: | 245678.00              |  |
| Zoning:         | Ar-43                  |  |

## Neighborhood / Community

| Neighborhood /<br>Subdivision: | 00 Needs<br>Subdivision 00 |  |
|--------------------------------|----------------------------|--|
| Country:                       | US                         |  |
| State:                         | AZ                         |  |
| City:                          | <b>Show Low</b>            |  |
| Zipcode:                       | 85901                      |  |

| Tax Year:                             | 2022                                 |  |
|---------------------------------------|--------------------------------------|--|
| Waterfront:                           | No                                   |  |
| Short Sale:                           | No                                   |  |
| НОА:                                  | No                                   |  |
| HOA Frequency:                        | Quarter                              |  |
| Exterior<br>Features: N/A -<br>Other: | Heavily<br>Treed,mixed,tall<br>Pines |  |
| Trees on property:                    | Yes                                  |  |
| Power available:                      | Yes                                  |  |
| Water available:                      | Yes                                  |  |

### Other

| Horses:          | Yes |
|------------------|-----|
| Maintained road: | Yes |