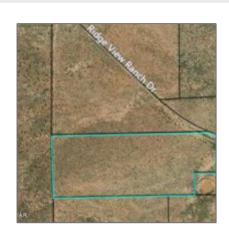

## Property details

| Timestamp:      | 07.03.2023<br>10:55:48      |  |
|-----------------|-----------------------------|--|
| Status:         | Active                      |  |
| Area:           | Snowflake                   |  |
| Lot Dimensions: | 60.01x40.14x60.01x<br>40.14 |  |
| Zoning:         | <b>Gu County</b>            |  |