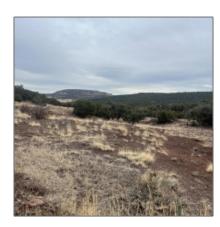

| Tax Year:                             | 2023                |  |
|---------------------------------------|---------------------|--|
| Waterfront:                           | No                  |  |
| Short Sale:                           | No                  |  |
| НОА:                                  | No                  |  |
| HOA Frequency:                        | Quarter             |  |
| Exterior<br>Features: N/A -<br>Other: | Juniper/pinon,scrub |  |
| Trees on property:                    | Yes                 |  |
| Power available:                      | No                  |  |
| Water available:                      | No                  |  |

#### Other

| Horses:          | Yes |
|------------------|-----|
| Maintained road: | No  |