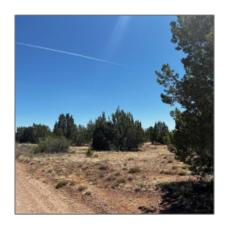

| Zoning:                               | R1-10                                                     | Zipcode: | 8591 |
|---------------------------------------|-----------------------------------------------------------|----------|------|
| Tax Year:                             | 2022                                                      |          |      |
| Waterfront:                           | No                                                        |          |      |
| Short Sale:                           | No                                                        |          |      |
| HOA:                                  | No                                                        |          |      |
| HOA Frequency:                        | Quarter                                                   |          |      |
| Exterior<br>Features: N/A -<br>Other: | Heavily<br>Treed,juniper/pinon<br>,meadow,mixed,scr<br>ub |          |      |
| Trees on property:                    | Yes                                                       |          |      |
| Power available:                      | Yes                                                       |          |      |
| Water available:                      | Yes                                                       |          |      |
|                                       |                                                           |          |      |

### Other

| Horses:          | No  |
|------------------|-----|
| Maintained road: | Yes |