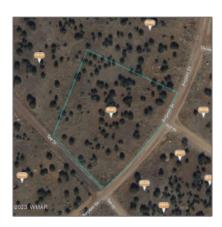

## Property details

| Timestamp:      | 04.16.2024     |  |
|-----------------|----------------|--|
|                 | 15:33:52       |  |
| Status:         | Active         |  |
| Area:           | White Mountain |  |
|                 | Lakes          |  |
| Lot Dimensions: | 65776.00       |  |
|                 |                |  |

## Neighborhood / Community

| Neighborhood /<br>Subdivision: | White Mountain<br>Lakes |
|--------------------------------|-------------------------|
| Country:                       | US                      |
| State:                         | AZ                      |
| City:                          | White Mountain<br>Lake  |